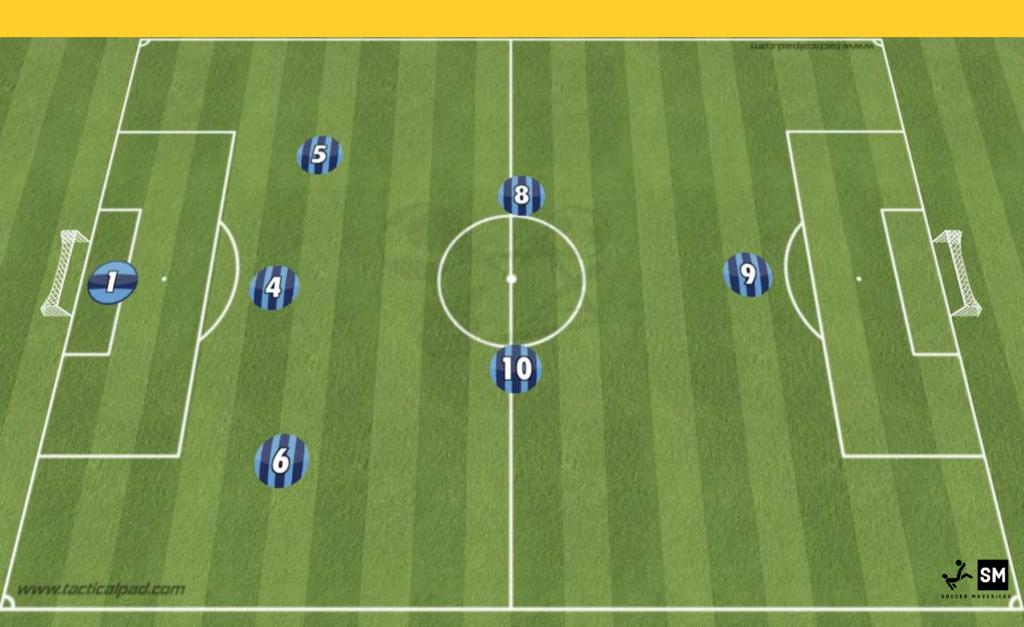

#### 3-2-1

| <b>7</b> v7 | Game #   | Date      | Time:    | Opponent           | Half Score: | Final Score: | 3-2-1    |  |
|-------------|----------|-----------|----------|--------------------|-------------|--------------|----------|--|
|             |          | STRIKER   |          | STRIKER            |             |              |          |  |
|             | LEFT MID | RIGHT     | MID      | LEFT MID RIGHT MID |             |              |          |  |
| LEFT C      | CB CE    | NTER BACK | RIGHT CB | LEFT CB C          | ENTER BA    | ACK RIC      | GHT CB   |  |
| BENCH       | GC       | DALKEEPER | 1st HALF | BENCH              | GOALKEEF    |              | 2nd HALF |  |
|             |          |           |          |                    |             |              |          |  |