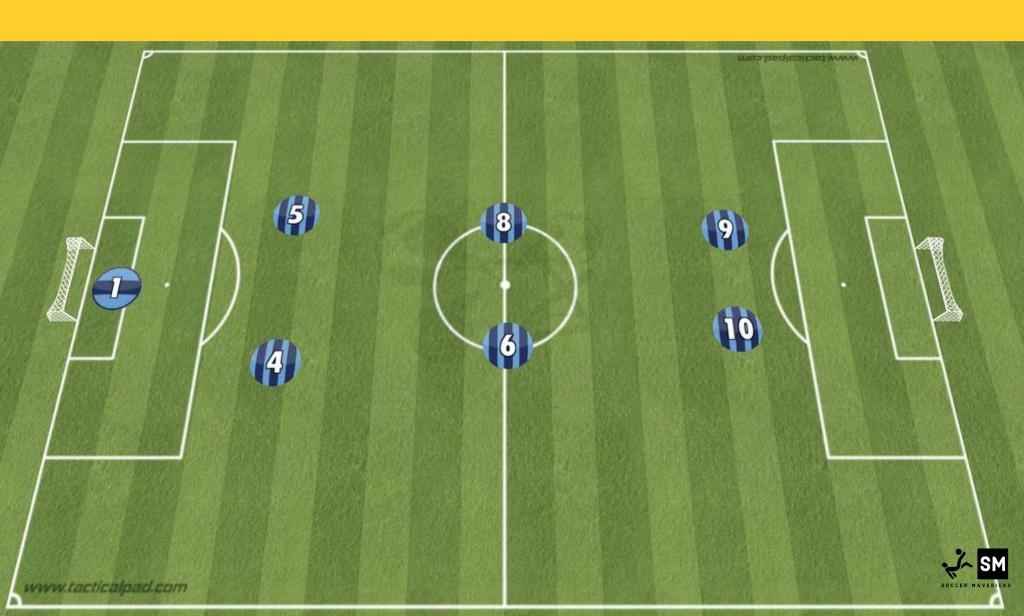

#### 2-2-2

| 7v7   | Game #               | Date    | Time: | Opponent           | Half Score: | Final Score: | 2-2-2    |  |
|-------|----------------------|---------|-------|--------------------|-------------|--------------|----------|--|
|       | LEFT FWD             | RIGHT   | · FWD | LEFT FWD RIGHT FWD |             |              |          |  |
|       | CENTER MI            | D CENTE | R MID | CENTER N           | /ID         | CENTER M     | IID      |  |
|       | LEFT CB              | RIGH    | ТСВ   | LEFT CE            | 3           | RIGHT C      | В        |  |
| ВЕИСН | GOALKEEPER  1st HALF |         |       | ВЕИСН              | GOALKEEF    |              | 2nd HALF |  |
|       |                      |         |       |                    |             |              |          |  |