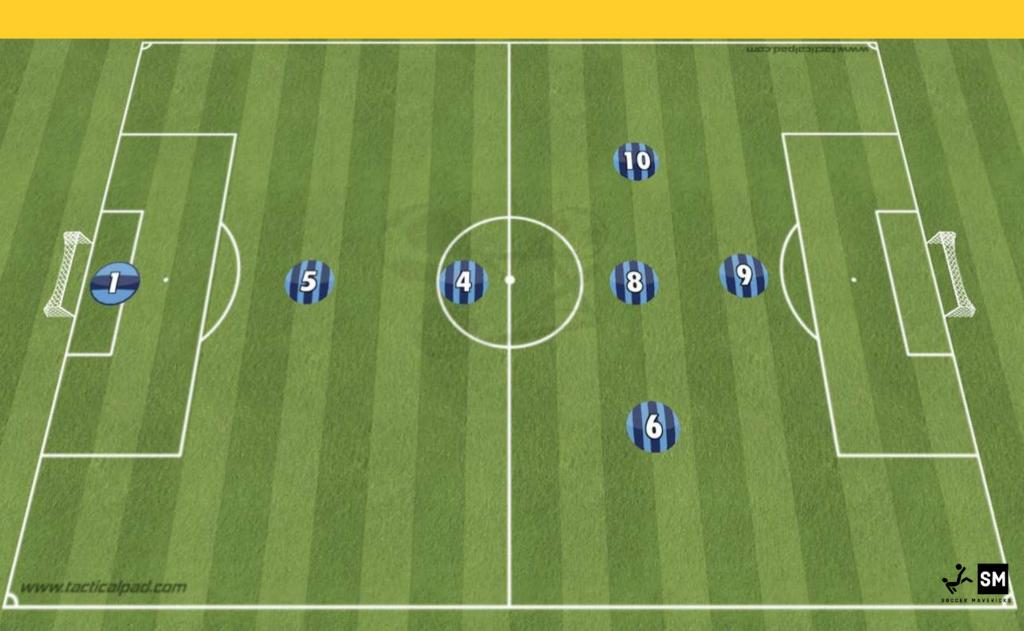

# **2-3-1 VARIATION 2**

| 7v7    | Game #  | Date      | Time:     | Opponent | Half Score: | Final Score: | 2-3-1    |
|--------|---------|-----------|-----------|----------|-------------|--------------|----------|
|        |         | STRIKER   |           |          | STRIKEF     | ₹            |          |
| LEFT M | ID CE   | ENTER MID | RIGHT MID | LEFT MID | CENTER M    | IID RIG      | GHT MID  |
|        | LEFT CB | RIGH      | Т СВ      | LEFT CE  | 3           | RIGHT C      | В        |
| ВЕИСН  | GC      | DALKEEPER | 1st HALF  | ВЕИСН    | GOALKEEF    |              | 2nd HALF |
|        |         |           |           |          |             |              |          |