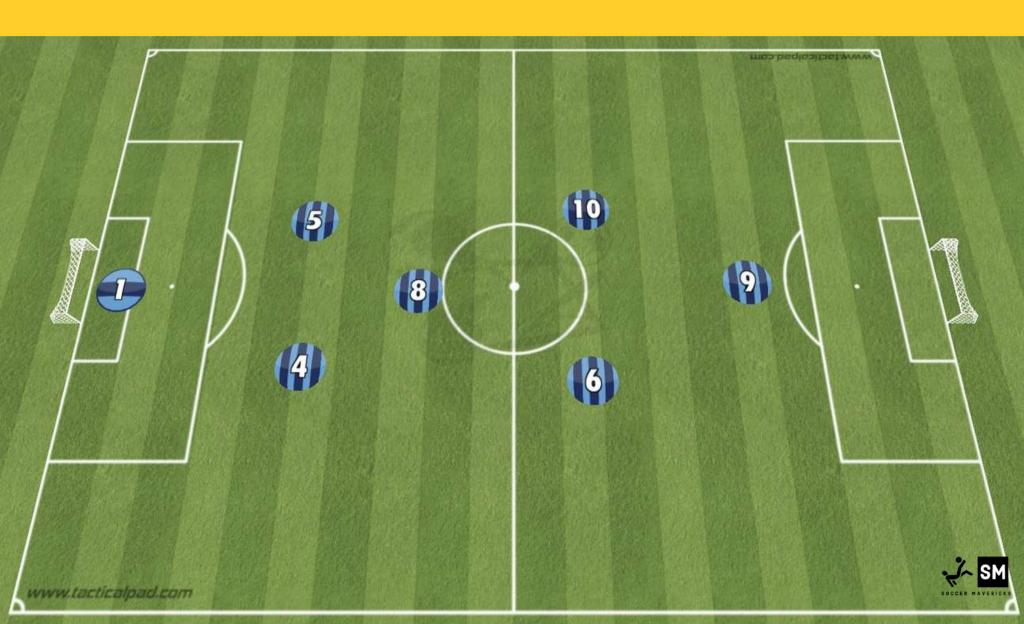

| Game #   | Date      | Time:    | Opponent           | Half Score: | Final Score: | 3-2-1    |  |
|-------------|----------|-----------|----------|--------------------|-------------|--------------|----------|--|
|             |          | STRIKER   |          | STRIKER            |             |              |          |  |
|             | LEFT MID | RIGHT     | MID      | LEFT MID RIGHT MID |             |              |          |  |
| LEFT C      | CB CE    | NTER BACK | RIGHT CB | LEFT CB C          | ENTER BA    | ACK RIC      | GHT CB   |  |
| BENCH       | GC       | DALKEEPER | 1st HALF | BENCH              | GOALKEEF    |              | 2nd HALF |  |
|             |          |           |          |                    |             |              |          |  |



### 2-1-2-1



| <b>7</b> v7 | Game #  | Date                | Time:    | Opponent                        | Half Score: | Final Score: | 2-1-2-1  |  |
|-------------|---------|---------------------|----------|---------------------------------|-------------|--------------|----------|--|
| LEFT        |         | STRIKER<br>R<br>CDM | IGHT AM  | STRIKER  LEFT AM  RIGHT AM  CDM |             |              |          |  |
|             | LEFT CB | RIGH                | ТСВ      | LEFT CB RIGHT CB                |             |              |          |  |
| ВЕИСН       | G       | DALKEEPER           | 1st HALF | BENCH                           | GOALKEEF    |              | 2nd HALF |  |
|             |         |                     |          |                                 |             |