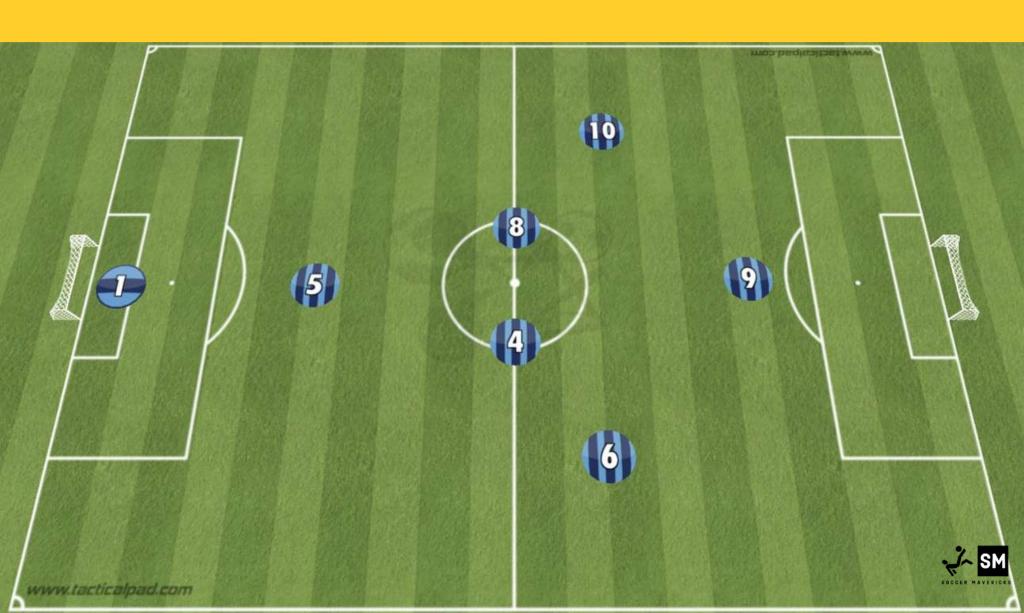

#### 2-2-2

| 7v7   | Game #               | Date    | Time: | Opponent           | Half Score: | Final Score: | 2-2-2    |  |
|-------|----------------------|---------|-------|--------------------|-------------|--------------|----------|--|
|       | LEFT FWD             | RIGHT   | · FWD | LEFT FWD RIGHT FWD |             |              |          |  |
|       | CENTER MI            | D CENTE | R MID | CENTER N           | /ID         | CENTER M     | IID      |  |
|       | LEFT CB              | RIGH    | ТСВ   | LEFT CE            | 3           | RIGHT C      | В        |  |
| ВЕИСН | GOALKEEPER  1st HALF |         |       | ВЕИСН              | GOALKEEF    |              | 2nd HALF |  |
|       |                      |         |       |                    |             |              |          |  |