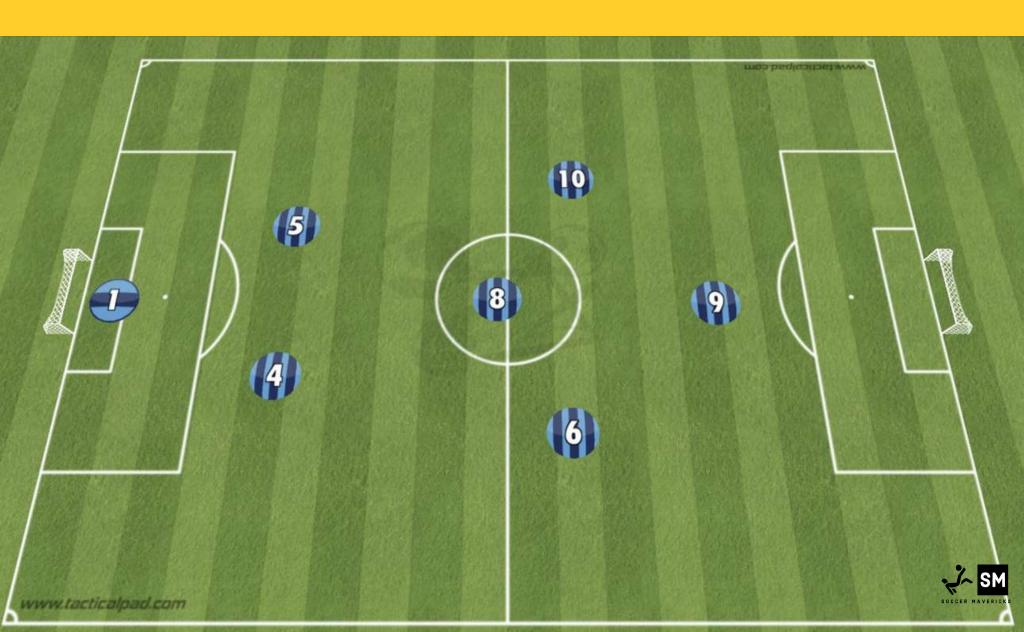

# 7V7 SOCCER FORMATIONS



#### 2-3-1 VARIATION 1



# **2-3-1 VARIATION 2**



| 7v7    | Game #  | Date      | Time:     | Opponent | Half Score: | Final Score: | 2-3-1    |
|--------|---------|-----------|-----------|----------|-------------|--------------|----------|
|        |         | STRIKER   |           |          | STRIKEF     | ₹            |          |
| LEFT M | ID CE   | ENTER MID | RIGHT MID | LEFT MID | CENTER M    | IID RIG      | GHT MID  |
|        | LEFT CB | RIGH      | Т СВ      | LEFT CE  | 3           | RIGHT C      | В        |
| ВЕИСН  | GC      | DALKEEPER | 1st HALF  | ВЕИСН    | GOALKEEF    |              | 2nd HALF |
|        |         |           |           |          |             |              |          |



#### 2-2-2



| 7v7   | Game #               | Date    | Time: | Opponent           | Half Score