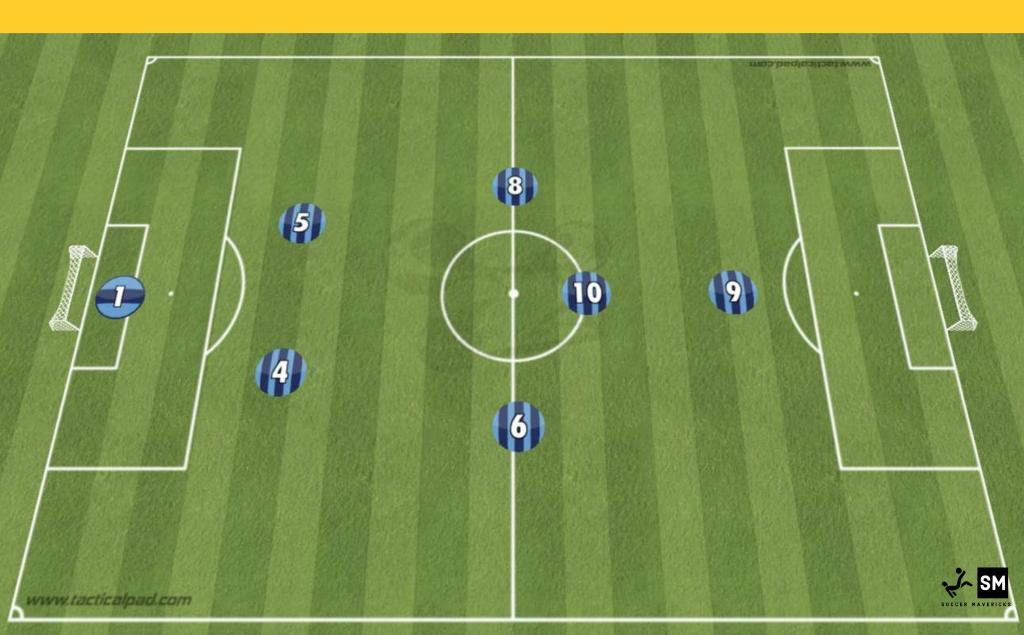

# **2-3-1 VARIATION 2**

| 7v7    | Game #  | Date      | Time:     | Opponent | Half Score: | Final Score: | 2-3-1    |
|--------|---------|-----------|-----------|----------|-------------|--------------|----------|
|        |         | STRIKER   |           |          | STRIKEF     | ₹            |          |
| LEFT M | ID CE   | ENTER MID | RIGHT MID | LEFT MID | CENTER M    | IID RIG      | GHT MID  |
|        | LEFT CB | RIGH      | Т СВ      | LEFT CE  | 3           | RIGHT C      | В        |
| ВЕИСН  | GC      | DALKEEPER | 1st HALF  | ВЕИСН    | GOALKEEF    |              | 2nd HALF |
|        |         |           |           |          |             |              |          |